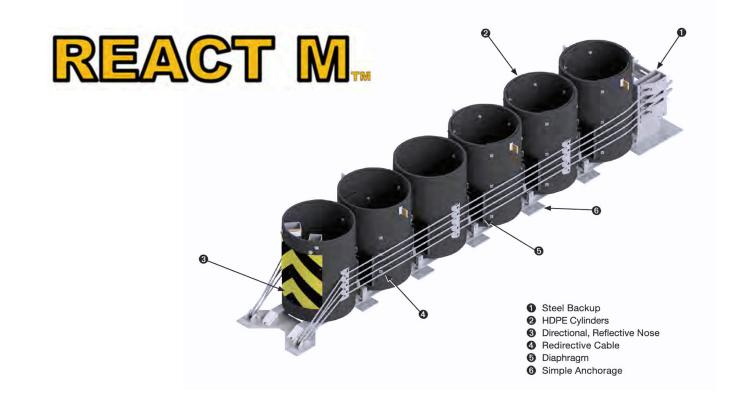

#### THRIE BEAM TRANSITION SECTION

**INTERSTATE SALES** 

Guard Rail End Treatments

QUADGUARD NCHRP 350 TAU-II NCHRP 350

QUADGUARD II NCHRP 350

TAU-M MASH

SLED (SENTRY LONGITUDINAL ENERGY DISSIPATER) MASH

QUADGUARD M10 MASH