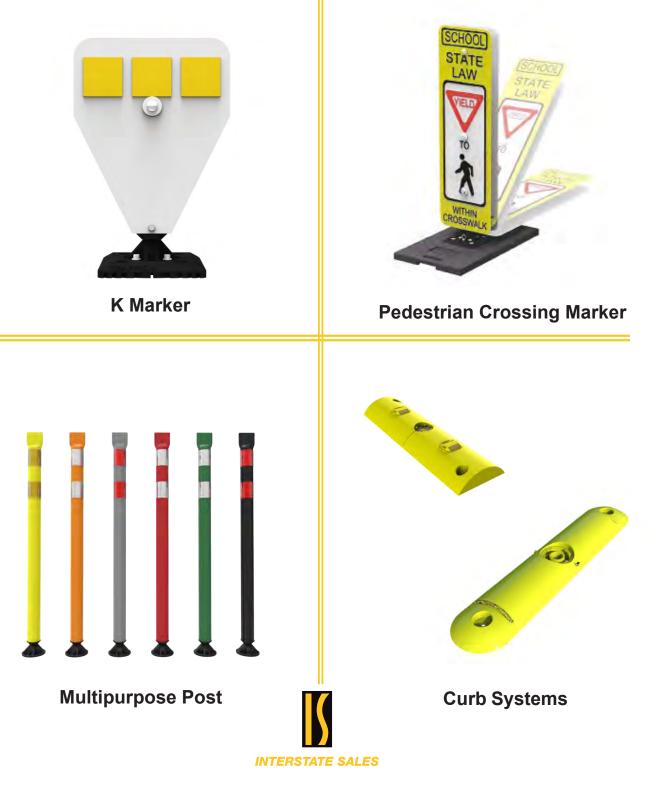

### Delineators

### OMEGA POST

NTPEP TESTED 200+ IMPACTS AT 70 MPH

### **— — —** Cones Delineators Channelizers

### TRAFFIC CONES, AVAILABLE IN ORANGE OR GREEN WITH REFLECTIVE COLLARS HEIGHT (WEIGHT) CHOICES 36"(10#) 28"(10#) 28"(7#) 18"(5#) 18"(3#) 12"(1.5#)

PORTABLE DELINEATORS W/3" REFLECTIVE BANDS, 42" HEIGHT WITH 12# BASE