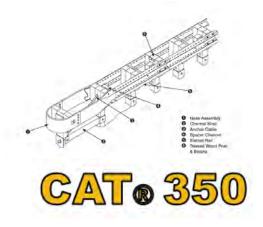

#### THRIE BEAM TRANSITION SECTION

**INTERSTATE SALES** 

Guard Rail End Treatments

QUADGUARD NCHRP 350 TAU-II NCHRP 350

QUADGUARD II NCHRP 350

TAU-M MASH

SLED (SENTRY LONGITUDINAL ENERGY DISSIPATER) MASH

QUADGUARD M10 MASH