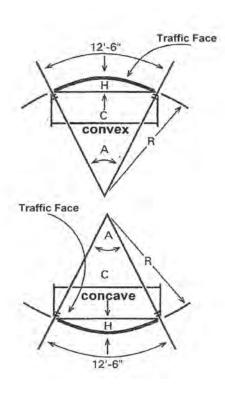

### Functions of 12'-6" arc for different radii

\_

| Radii<br>5 | Angle               | Chord                                            | Height (rise)                             |
|------------|---------------------|--------------------------------------------------|-------------------------------------------|
| 10         | 143° 14'<br>71° 37' | 9'-5 <sup>7</sup> /8"<br>11'-8 <sup>3</sup> /8"  | 3'-5"                                     |
| 15         | 47° 45'             |                                                  | 1'-10 <sup>3</sup> /4"                    |
| 20         | 47 49<br>35° 49'    | 12'-1 <sup>3</sup> /4"                           | 1'-3 <sup>3</sup> /8"                     |
| 25         | 28° 39'             | 12'-3 <sup>5</sup> /8"<br>12'-4 <sup>1</sup> /2" | 11 <sup>5</sup> /8"<br>9 <sup>3</sup> /8" |
| 30         | 23° 52'             | 12'-4 7/8"                                       | 7 <sup>3</sup> /4"                        |
| 35         | 20° 28'             | 12'-5 1/8"                                       | 6 <sup>5</sup> /8"                        |
| 40         | 17° 53'             | 12'-5 <sup>3</sup> /8"                           | 5 <sup>7</sup> /8"                        |
| 45         | 15° 55'             | 12'-5 <sup>1</sup> /2"                           | 5 1/4"                                    |
| 50         | 14° 19'             | 12'-5 <sup>5</sup> /8"                           | 4 <sup>5</sup> /3"                        |
| 55         | 13° 01'             | 12'-5 <sup>5</sup> /8"                           | 4 1/4"                                    |
| 60         | 11° 56'             | 12'-5 <sup>3</sup> /4"                           | 3 7/8"                                    |
| 65         | 11° 01'             | 12'-5 <sup>3</sup> /4"                           | 3 5/8"                                    |
| 70         | 10° 14'             | 12'-5 <sup>3</sup> /4"                           | 3 3/8"                                    |
| 75         | 9° 33'              | 12'-5 <sup>3</sup> /4"                           | 3 1/8"                                    |
| 80         | 8° 57'              | 12'-5 <sup>7</sup> /8"                           | 3"                                        |
| 85         | 8° 26'              | 12'-5 <sup>7</sup> /8"                           | 2 <sup>3</sup> /4"                        |
| 90         | 7° 58'              | 12'-5 <sup>7</sup> /8"                           | 2 5/8"                                    |
| 95         | 7° 32'              | 12'-5 <sup>7</sup> /8"                           | 2 1/2"                                    |

### **TO ORDER**

1-Stretch a line from outside post bolt hole to outside post bolt hole. (C) 2-Measure the distance from the rail face to the line. (H) 3-Your order should include the (H) measurement, and the convex or concave shape to the rail seciton.