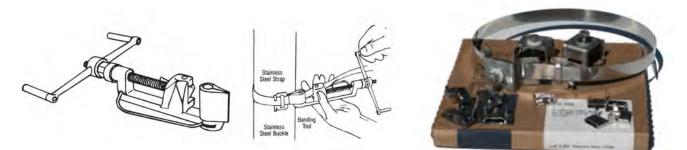

#### BAND AND BUCKLE SIGN INSTALLATION SYSTEM COMPONENTS

Use the **CABLE TIE SYSTEM** for simple, rapid installation. This system requires a minimum parts inventory, and does not require specialized installation tools.

STAINLESS STEEL CABLE TIE INSTALLATION SYSTEM COMPONENTS