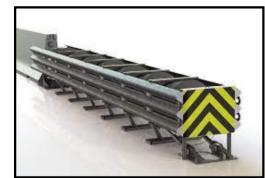

### **Thrie-Beam Barrier Rail**

\_

**THRIE BEAM BARRIER** Stocked in 12'6" and 6'3" Sections - Hot-Dipped Galvanized Hole Punching For Post Spacing at 3'1-1/2" and 6'3" OC - 3 1/2 3- 1 1/2" 6 1/4 - 1 1/2 6 1/4"-0  $\Box$ 0 0  $\bigcirc$ 0 0 -12 1/2