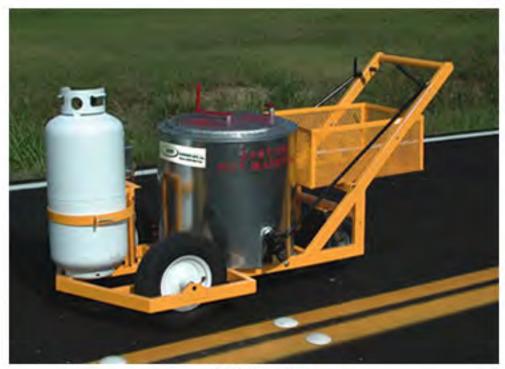

### **MODEL 1001 HOT MELT APPLICATOR**

Used to apply pavement and channel markers using bitumen adhesives

**Right side view** 