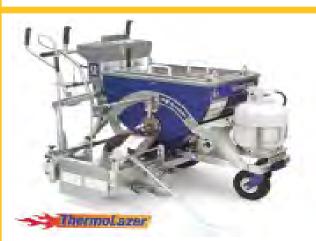

#### GRACO Equipment

LineLazer® 3900 Two Gun System

FieldLazer<sup>™</sup> S100 Field Marking System

GrindLazer<sup>™</sup> Scarifier Systems

LineDriver<sup>®</sup> Why walk when you can ride?

ThermoLazer® Thermo Striping Systems