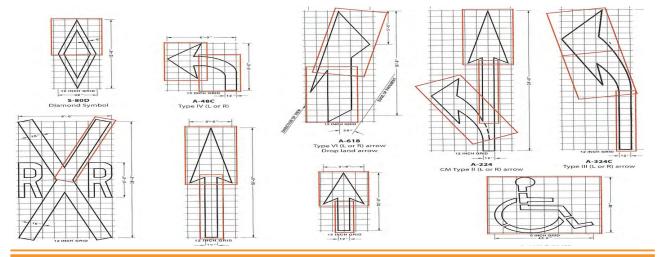

#### Regulatory Signs

Warning Signs

\_

Guide Signs

| E MAIN ST<br>D3<br>Johnson Bivd<br>NEXT SIGNAL<br>D3-2 | D4-1                                                                           | PARK &<br>RIDE<br>D4-2                                                            | REST AREA<br>1 MILE<br>D5-1                                                                                                                               | REST<br>AREA<br>D5-2                                                                                                                                                                    | YOSEMITE<br>NAT'L PARK<br>1/4 MILE<br>D7-1                                                      | WEIGH<br>STATION<br>1 MILE<br>D8-1                                      | D9-1                                                         | <b>H</b><br>D9-2                                                           | D9-3a                                                                                                                                                                                                                                                                                                                                                                                                                                                                                                                                                                                                                                                                                                                                                                                                                                                                                                                                                                                                                                                                                                                                                                                                                                                                                                                                                                                                                                                                                                                                                                                                                                                                                                                                                                                                                                                                                                                                                                                                                                                                                                                          |
|--------------------------------------------------------|--------------------------------------------------------------------------------|-----------------------------------------------------------------------------------|-----------------------------------------------------------------------------------------------------------------------------------------------------------|-----------------------------------------------------------------------------------------------------------------------------------------------------------------------------------------|-------------------------------------------------------------------------------------------------|-------------------------------------------------------------------------|--------------------------------------------------------------|----------------------------------------------------------------------------|--------------------------------------------------------------------------------------------------------------------------------------------------------------------------------------------------------------------------------------------------------------------------------------------------------------------------------------------------------------------------------------------------------------------------------------------------------------------------------------------------------------------------------------------------------------------------------------------------------------------------------------------------------------------------------------------------------------------------------------------------------------------------------------------------------------------------------------------------------------------------------------------------------------------------------------------------------------------------------------------------------------------------------------------------------------------------------------------------------------------------------------------------------------------------------------------------------------------------------------------------------------------------------------------------------------------------------------------------------------------------------------------------------------------------------------------------------------------------------------------------------------------------------------------------------------------------------------------------------------------------------------------------------------------------------------------------------------------------------------------------------------------------------------------------------------------------------------------------------------------------------------------------------------------------------------------------------------------------------------------------------------------------------------------------------------------------------------------------------------------------------|
| Ŀ.                                                     | D9-7                                                                           | D9-8                                                                              | D9-9                                                                                                                                                      | D9-11                                                                                                                                                                                   | D9-11a                                                                                          | D9-11b                                                                  | NEXT SERVICES<br>23 VILES<br>D9-17                           | BIKE ROUTE                                                                 | WEATHERINFO<br>TIME MAND TO<br>TSO 1230<br>96.3rm<br>D12-1                                                                                                                                                                                                                                                                                                                                                                                                                                                                                                                                                                                                                                                                                                                                                                                                                                                                                                                                                                                                                                                                                                                                                                                                                                                                                                                                                                                                                                                                                                                                                                                                                                                                                                                                                                                                                                                                                                                                                                                                                                                                     |
| Oakland<br>NEXT TO EXITS<br>E9                         | Brazos<br>River<br>1-3                                                         |                                                                                   |                                                                                                                                                           | F12                                                                                                                                                                                     | M1-1<br>Shield                                                                                  | LASSEN<br>16<br>COUNTY<br>M1-6                                          | 13<br>National<br>Possil<br>M1-7                             | JCT<br>M2-1                                                                | M3-1<br>SOUTH<br>M3-3                                                                                                                                                                                                                                                                                                                                                                                                                                                                                                                                                                                                                                                                                                                                                                                                                                                                                                                                                                                                                                                                                                                                                                                                                                                                                                                                                                                                                                                                                                                                                                                                                                                                                                                                                                                                                                                                                                                                                                                                                                                                                                          |
| M3-2<br>WEST<br>M3-4                                   | M4-1<br>BUSINESS<br>M4-3                                                       | <u>на-5</u><br>ЕND<br>ма-6                                                        | M4-7<br>BEGIN<br>M4-11                                                                                                                                    | END<br>M4-12                                                                                                                                                                            | M5-1                                                                                            | M6-1                                                                    | M6-2                                                         | M6-3<br>Redlands 30 →                                                      | M6-4<br>★ Salinas 50<br>Rediands 30 →                                                                                                                                                                                                                                                                                                                                                                                                                                                                                                                                                                                                                                                                                                                                                                                                                                                                                                                                                                                                                                                                                                                                                                                                                                                                                                                                                                                                                                                                                                                                                                                                                                                                                                                                                                                                                                                                                                                                                                                                                                                                                          |
| MG-6<br>Rediands 2<br>Stockton 5                       | RL-100                                                                         | RM-010<br>Mariposa 20                                                             | RM-120                                                                                                                                                    | R5-040                                                                                                                                                                                  | RS-070                                                                                          | RW-080                                                                  | RW-130                                                       | G1-1 (CA)<br>Rediands 2<br>Stockton 5<br>G1-4 (CA)<br>Rediands<br>Stockton | G1-7 (CA)<br>★ Salinas 50<br>Rosevine 5<br>Sacamento 23 ★<br>G1-10 (CA)<br>★ Mariposa<br>★ Fresno                                                                                                                                                                                                                                                                                                                                                                                                                                                                                                                                                                                                                                                                                                                                                                                                                                                                                                                                                                                                                                                                                                                                                                                                                                                                                                                                                                                                                                                                                                                                                                                                                                                                                                                                                                                                                                                                                                                                                                                                                              |
| G1-13 (CA)                                             | ← Fresho 25<br>Stockton 35 矛<br>G1-16 (CA)<br>Fairview<br>Road →<br>G8-22 (CA) | G1-19 (CA)<br>Cloverdale<br>CITY LIMIT<br>G9-5 (CA)                               | Rozevilie 53<br>Soziamento 23<br>Oskland 110<br>G5 (CA)                                                                                                   | Rediands →<br>G8-1 (CA)<br>CUYAMA RIVER<br>BOD OR RIAL<br>G11-1 (CA)<br>CUYAMA RIVER                                                                                                    | G8-4 (CA)<br>© EEL RIVER<br>© IDI HUM IDJ 22<br>G11-4.1 (CA)                                    | Chico →<br>G8-7 (CA)<br>01<br>01<br>HUM<br>0 RI44                       | Roseville<br>Sacramento +<br>G8-10 (CA)                      | Orange                                                                     | Stockton -><br>G8-16 (CA)<br>MISSION<br>SANTA CRUZ                                                                                                                                                                                                                                                                                                                                                                                                                                                                                                                                                                                                                                                                                                                                                                                                                                                                                                                                                                                                                                                                                                                                                                                                                                                                                                                                                                                                                                                                                                                                                                                                                                                                                                                                                                                                                                                                                                                                                                                                                                                                             |
| Stockton<br>G8-19 (CA)<br>MISSION<br>SANTA CRUZ        | G9-2 (CA)                                                                      | GOUNTY LINE<br>G10 (CA)<br>HISTORICAL                                             | G10B (CA)<br>Donner Pass<br>CLEV 7135 FT<br>G16 (CA)<br>ELEVATION                                                                                         | G11-2 (CA)                                                                                                                                                                              | GEORGE F. BUTLER<br>MEMORIAL BRIDGE<br>G11-4A (CA)<br>Marysville<br>Yuba City                   | G11-6 (CA)                                                              | G11-7 (CA)<br>080 South<br>Oakland<br>San Jose<br>Richt LANE | G11-8 (CA)                                                                 | Contraction of the second seco |
| G13-2 (CA)                                             | G14 (CA)<br>G14 (CA)<br>Salinas<br>Right Turn<br>1/4 Mile                      | G15 (CA)                                                                          | 3000 FT<br>G17 (CA)<br>ML Ning Jr Bird 34<br>Version Arr [1] 14<br>G23-3 (CA)<br>ML Ring Jr Bird 74<br>Version Arr 14<br>Version Arr 14<br>Version Arr 14 | RIGHT LANE<br>G20-1 (CA)<br>M L Rug 3: Bind 24<br>Wrenen Avr 0: 1/4<br>Bind Street<br>Sin Bernamer Avr 7/4<br>Sin Bernamer Avr 7/4<br>Sing Street T<br>Iowa Avenue 21/6<br>Maple Avenue | RIGHT LANE<br>G20-3 (CA)<br>TB<br>San Bernardino<br>G24-1 (CA)<br>Cos Angeles<br>San Bernardino | G20-5 (CA)<br>G20-5 (CA)<br>South<br>15 393<br>Riverside<br>Los Angeles | G20-7 (CA)                                                   | $\cap$                                                                     | G21-1 (CA)<br>Monterey<br>San Diego                                                                                                                                                                                                                                                                                                                                                                                                                                                                                                                                                                                                                                                                                                                                                                                                                                                                                                                                                                                                                                                                                                                                                                                                                                                                                                                                                                                                                                                                                                                                                                                                                                                                                                                                                                                                                                                                                                                                                                                                                                                                                            |
| G21-3 (CA)                                             | G22 (CA)                                                                       | G23-2 (CA)                                                                        | G23-4 (CA)                                                                                                                                                | G23-6 (CA)                                                                                                                                                                              | G24-3 (CA)                                                                                      | G24-4 (CA)                                                              | G24-5 (CA)                                                   | G24                                                                        | NEXT<br>RIGHT                                                                                                                                                                                                                                                                                                                                                                                                                                                                                                                                                                                                                                                                                                                                                                                                                                                                                                                                                                                                                                                                                                                                                                                                                                                                                                                                                                                                                                                                                                                                                                                                                                                                                                                                                                                                                                                                                                                                                                                                                                                                                                                  |
| G28-1 (CA)<br>Shield<br>G68-11 (CA)                    | G28-2 (CA)<br>Marker<br>METHANOL<br>G66-11A (CA)<br>DIESEL<br>G66-12A (CA)     | G27-2 (CA)<br>Marker<br>ELECTRIC<br>VEHICLE<br>CHARGING<br>STATION<br>G66-21 (CA) | G28-1 (CA)<br>Shield                                                                                                                                      | G28-2 (CA)<br>Marker                                                                                                                                                                    | G30 (CA)                                                                                        | G30A (CA)                                                               | G30B (CA)                                                    | G33-1 (CA)<br>NEXT<br>EXIT<br>OK<br>G66-56A (CA)                           | G58 (CA)                                                                                                                                                                                                                                                                                                                                                                                                                                                                                                                                                                                                                                                                                                                                                                                                                                                                                                                                                                                                                                                                                                                                                                                                                                                                                                                                                                                                                                                                                                                                                                                                                                                                                                                                                                                                                                                                                                                                                                                                                                                                                                                       |
|                                                        |                                                                                |                                                                                   |                                                                                                                                                           |                                                                                                                                                                                         |                                                                                                 |                                                                         |                                                              |                                                                            |                                                                                                                                                                                                                                                                                                                                                                                                                                                                                                                                                                                                                                                                                                                                                                                                                                                                                                                                                                                                                                                                                                                                                                                                                                                                                                                                                                                                                                                                                                                                                                                                                                                                                                                                                                                                                                                                                                                                                                                                                                                                                                                                |