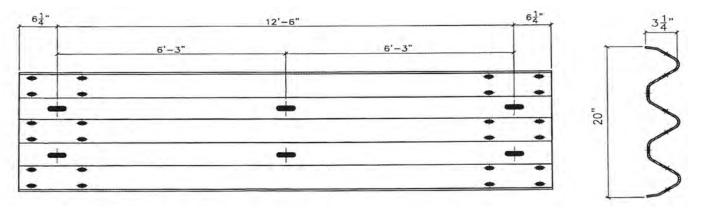

### **Thrie-Beam Barrier Rail**

\_

**THRIE BEAM BARRIER** Stocked in 12'6" and 6'3" Sections - Hot-Dipped Galvanized Hole Punching For Post Spacing at 3'1-1/2" and 6'3" OC - 3 1/2 3- 1 1/2" 6 1/4 - 1 1/2 6 1/4"-0  $\Box$ 0 0  $\bigcirc$ 0 0 -12 1/2