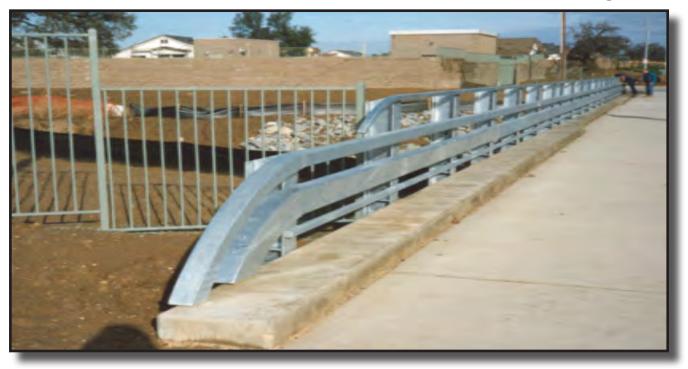

be manufactured with visibility boosting retroreflective beads and/or safety enhancing anti-skid elements.



#### Installation

ENNIS-FLINT<sup>®</sup> BY PPG PREMARK<sup>®</sup> materials can be applied with an industrial propane heat torch. Regularly spaced indents in the material indicate when the required molten state, satisfactory adhesion and proper bead embedment have been achieved. A recommended sealer is required when applying *PreMark* material on concrete surfaces and for large, multi-colored specialty markings and colorized lanes.

Need ideas? Your PPG sales representative can provide no-cost demo and application training for proper application techniques.









Step 2: Position



Step 3: Heat



Bridge Railing



### **Installing CALTRANS B11-51**



**Bridge Railing** 



Typical Metal Tube Bridge Railing





### CALTRANS ST - 30 Bridge Rail



Ennis-Flint® by PPG Thermoplastic

Thermoplastic

For streets, highways, local, rural roads and parking lots



### A full line of durable thermoplastic products

ENNIS-FLINT® by PPG Thermoplastic pavement markings are a 100% solid, user safe compound containing pigments, glass beads, binder and filler which becomes liquid when heated. This formulation provides toughness, flexibility and bond strength while holding components together.

Intermixed and drop-on glass beads provide retroreflectivity for nighttime visibility of the pavement marking.



## Available in Alkyd, Hydrocarbon, and <u>Thermodrop</u>...



#### **Traffic Paint**

### Ennis-Flint® by PPG Traffic Paint

Waterborne and Solvent Based

## For stre