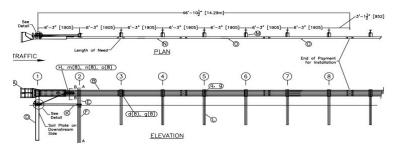

### Highway Guardrail

### MIDWEST GUARDRAIL SYSTEM (MGS) W-BEAM

12" W-BEAM RAIL HEIGHT: 31" RAIL SPLICE: MID-SPAN BETWEEN POSTS

### **WB 31" TRANSITION**

MGS 31 SPECIFICATIONS PEDESTRIAN BARRIERS BRIDGE CONNECTONS BURIED POST ANCHORS CABLE END ANCHORS TYPE A and B END CAPS RADIUSED RAIL MASH END TERMNAL SYSTEMS

RETURN SECTIONS STEEL POSTS TERMINAL SECTIONS TRANSITION SECTIONS THRIE-BEAM BARRIER WOOD POSTS WB TRANSITIONS HOT-DIPPED GALVANIZED FINISH