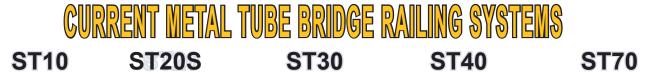

### **Installing CALTRANS B11-51**

**Bridge Railing** 

Typical Metal Tube Bridge Railing