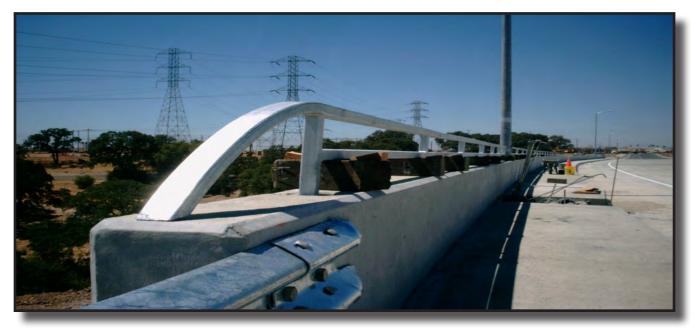

### **Installing CALTRANS B11-51**

**Bridge Railing** 

Typical Metal Tube Bridge Railing