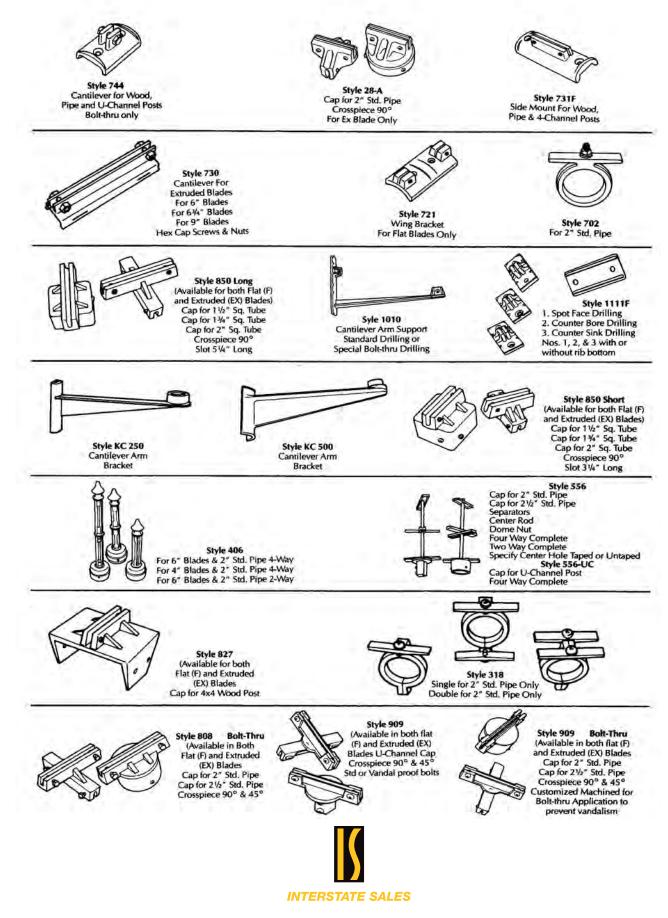

#### Sign Mounting Hardware

#### BAND AND BUCKLE SIGN INSTALLATION SYSTEM COMPONENTS

Use the **CABLE TIE SYSTEM** for simple, rapid installation. This system requires a minimum parts inventory, and does not require specialized installation tools.