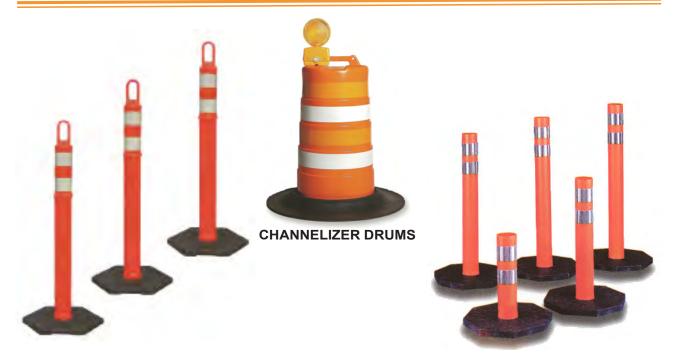

### **— — —** Cones Delineators Channelizers

### TRAFFIC CONES, AVAILABLE IN ORANGE OR GREEN WITH REFLECTIVE COLLARS HEIGHT (WEIGHT) CHOICES 36"(10#) 28"(10#) 28"(7#) 18"(5#) 18"(3#) 12"(1.5#)

PORTABLE DELINEATORS W/3" REFLECTIVE BANDS, 42" HEIGHT WITH 12# BASE