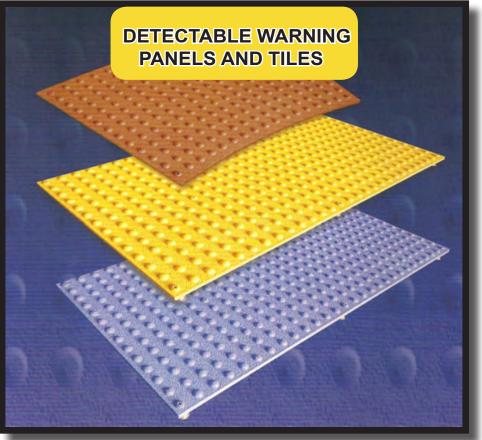

### ADA Components

Wet Set w/Hardware and Glue Down w/Adhesive Panels 3'x4' panels in stock for your convienience

TYPICAL VEHICLE AND PEDESTRIAN CONTROL SIGNS TO COMPLY WITH THE AID TO DISABLED AMERICANS REQUIREMENTS