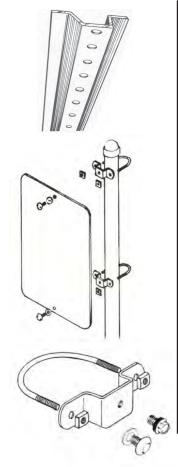

#### Sign Mounting Hardware

#### BAND AND BUCKLE SIGN INSTALLATION SYSTEM COMPONENTS

Use the **CABLE TIE SYSTEM** for simple, rapid installation. This system requires a minimum parts inventory, and does not require specialized installation tools.

STAINLESS STEEL CABLE TIE INSTALLATION SYSTEM COMPONENTS