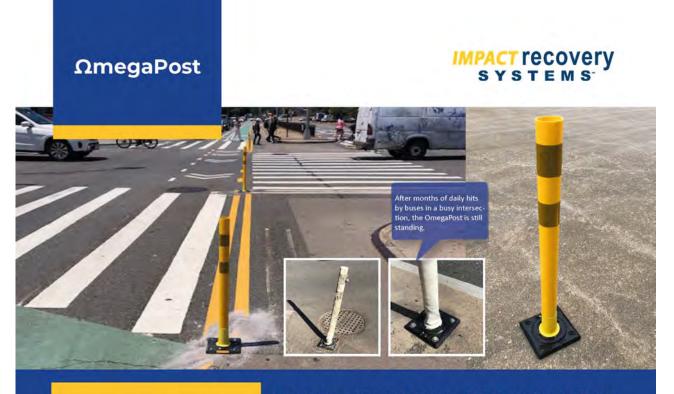

### OMEGA POST

NTPEP TESTED 200+ IMPACTS AT 70 MPH

#### BEST HIGH SPEED MANAGED LANE SOLUTION

- No fasteners to corrode
- Simple installation and replacement
  - Durable, high speed performance
    - Heavy load crash tolerant
- Type V Super high intensity sheeting
- Ultraviolet light, ozone, and hydrocarbon resistant
  - 100% made in the USA
    - MUTCD compliant
  - Category 1 Self Certified Device
    - Patent Pending