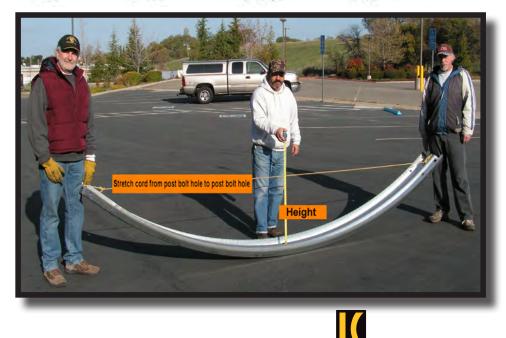

### **TO ORDER**

1-Stretch a line from outside post bolt hole to outside post bolt hole. (C) 2-Measure the distance from the rail face to the line. (H) 3-Your order should include the (H) measurement, and the convex or concave shape to the rail seciton.