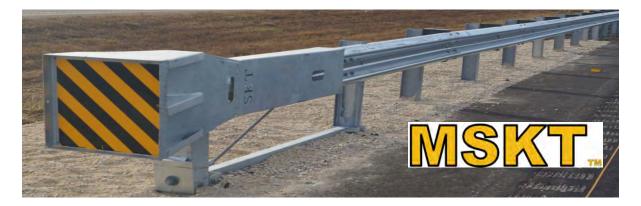

### Highway Guardrail

### MIDWEST GUARDRAIL SYSTEM (MGS) W-BEAM

12" W-BEAM RAIL HEIGHT: 31" RAIL SPLICE: MID-SPAN BETWEEN POSTS

### **WB 31" TRANSITION**

MGS 31 SPECIFICATIONS PEDESTRIAN BARRIERS BRIDGE CONNECTONS BURIED POST ANCHORS CABLE END ANCHORS TYPE A and B END CAPS RADIUSED RAIL MASH END TERMNAL SYSTEMS

RETURN SECTIONS STEEL POSTS TERMINAL SECTIONS TRANSITION SECTIONS THRIE-BEAM BARRIER WOOD POSTS WB TRANSITIONS HOT-DIPPED GALVANIZED FINISH