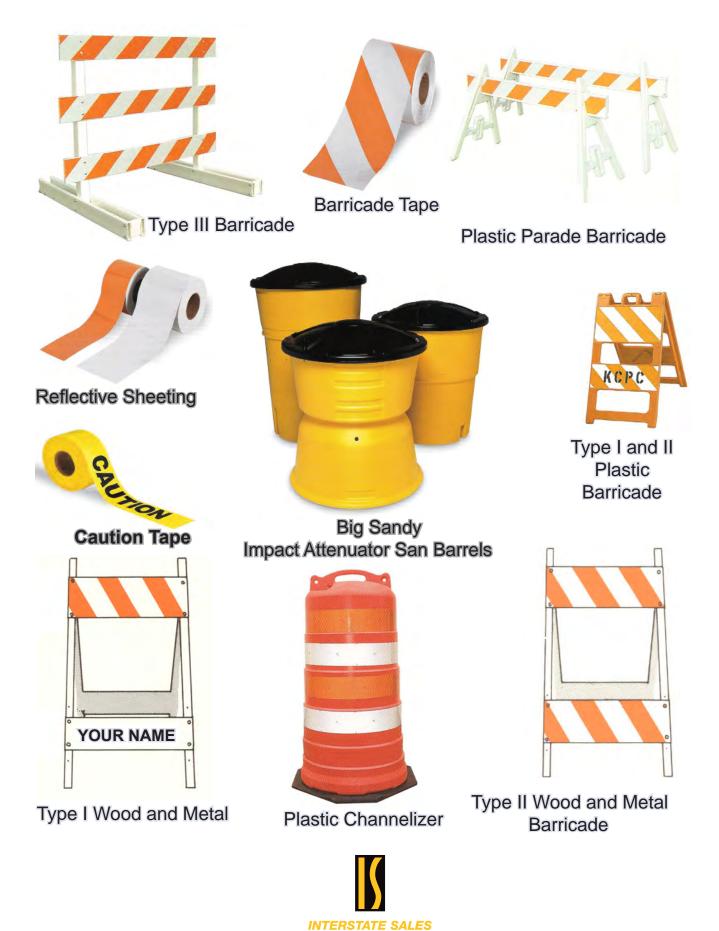

er clay, ice or mud. Dispose of bags properly.



Use tamper, shovel, vibrating plate or wheel of a truck. Repair area should rise +/- 1/2" (13 mm) above road bed.





**INTERSTATE SALES** 





PLASTIC SAFETY FENCE HI-DENSITY - LIGHT WEIGHT - ORANGE STOCKED IN 4' X 100' ROLLS



#### **ROADSIDE REFUSE BAGS**

HIGH VISIBILITY ORANGE DIMENSIONS: 33"X40"X4 mil. packaged 100 bags per case **E-Z REACHER PICK-UP TOOL** 

LIGHT AND EASY OPERATING IDEAL FOR HIGHWAY AND GROUNDS MAINTENANCE REPLACEMENT CUPS IN STOCK



### **— — —** Cones Delineators Channelizers



### TRAFFIC CONES, AVAILABLE IN ORANGE OR GREEN WITH REFLECTIVE COLLARS HEIGHT (WEIGHT) CHOICES 36"(10#) 28"(10#) 28"(7#) 18"(5#) 18"(3#) 12"(1.5#)



PORTABLE DELINEATORS W/3" REFLECTIVE BANDS, 42" HEIGHT WITH 12# BASE



Barricades



### Flashing Lights & Batteries



Hi-Intensity-Solar Powered-Dual Function LED-Flashing or Steady Burn-Hazard Light



LED Light Source-D Cell Powered Hazard Light-Flashing or Steady Burn



Traffic Wand-C Cell Powered-Flashing or Steady Burn-LED Illumination Light



Flashing or Steady Burn-Flasher Light-Incandescent-6Volt Battery Powered



**D** Cell Batteries



**6 Volt, Spring Terminal Lantern Batteries** 



p: 530.823.6070 | e: info@interstatesales.com | w: www.interstatesales.com

### Flag Stands & Crash Barrels



Construction Safety



SPC-28 w/12" Handle



Safety Vests and Shirts Class 1, 2, and 3 Vests In Stock Class 2 Vests Illustrated

Hard Hats



### EMERGENCY VEHICLE STROBE BEACON



#### Sign Posts



SQUARE TUBE POST GALVANIZED OR PAINTED FINISH STANDARD SIZES AND C