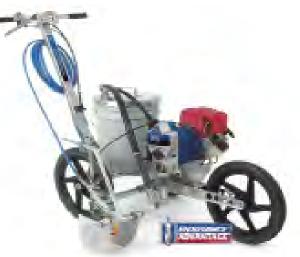

#### GRACO Equipment

LineLazer® 3900 Two Gun System

FieldLazer<sup>™</sup> S100 Field Marking System

GrindLazer<sup>™</sup> Scarifier Systems

LineDriver<sup>®</sup> Why walk when you can ride?

ThermoLazer® Thermo Striping Systems