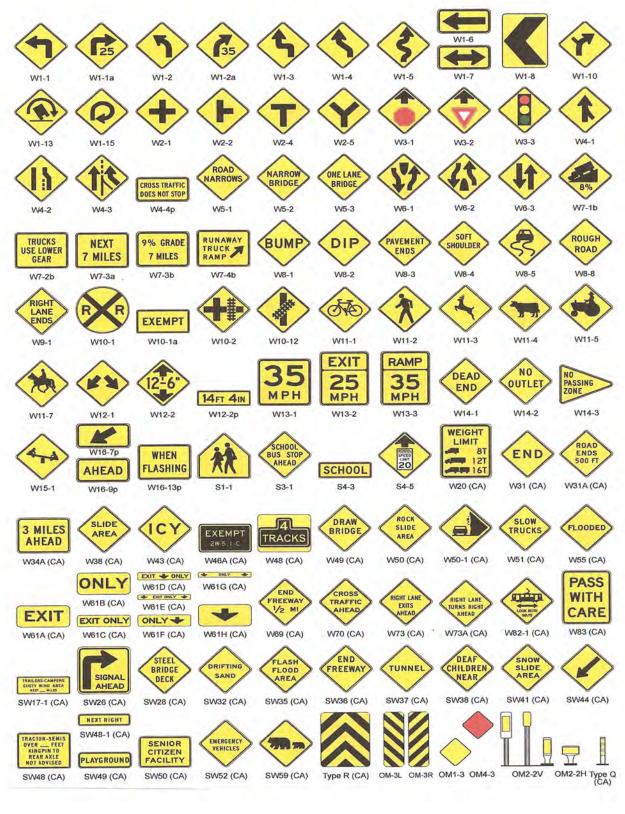

AMERICANS REQUIREMENTS



-



#### Sign Mounting Hardware







#### BAND AND BUCKLE SIGN INSTALLATION SYSTEM COMPONENTS





Use the **CABLE TIE SYSTEM** for simple, rapid installation. This system requires a minimum parts inventory, and does not require specialized installation tools.

STAINLESS STEEL CABLE TIE INSTALLATION SYSTEM COMPONENTS



## SIGN BLANKS, SHEETING, & VINYL





Please call for quotations on your sign material needs, and when ordering, specify punching, sheeting and corner radius requirements.









**INTERSTATE SALES** 





## **Car Stops - Speed Humps - Speed Bumps**







Die Cut Letters & Spray Paint



\_



### **MULTI-PURPOSE MARKING MATERIALS**



PAINT FOR STRIPING PAINT FOR SPRAYING CHALK FOR DRY MARKING



#### Regulatory Signs





Warning Signs



\_



Guide Signs

| E MAIN ST<br>D3<br>Johnson Bivd<br>NEXT SIGNAL<br>D3-2 | D4-1                                                                           | PARK &<br>RIDE<br>D4-2                                                            | REST AREA<br>1 MILE<br>D5-1                                                                                                                               | REST<br>AREA<br>D5-2                                                                                                                                                                    | YOSEMITE<br>NAT'L PARK<br>1/4 MILE<br>D7-1                                                      | WEIGH<br>STATION<br>1 MILE<br>D8-1                                      | D9-1