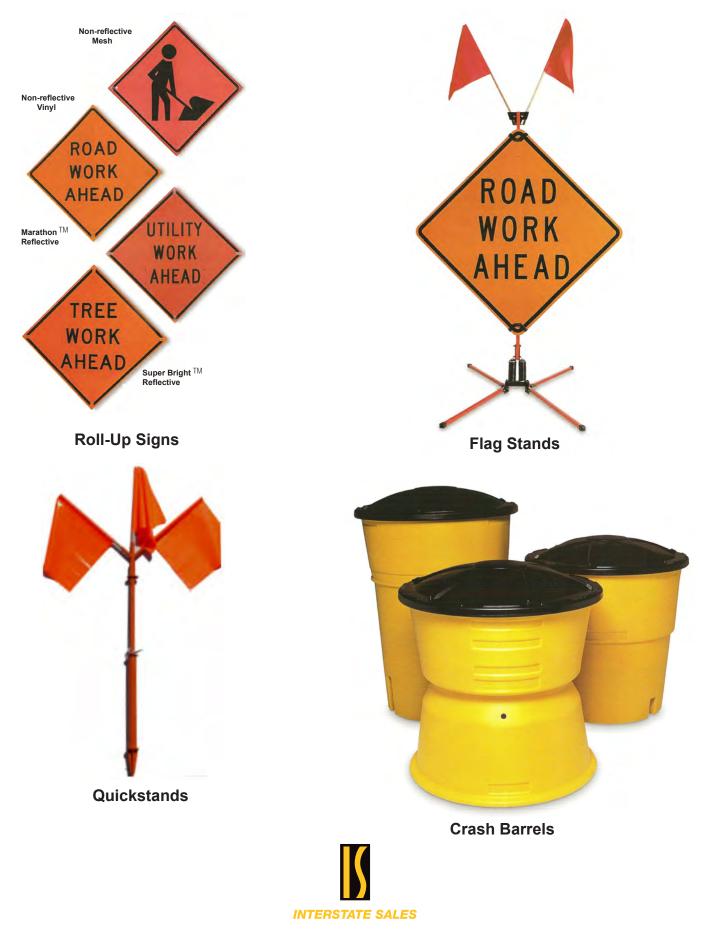

### Flag Stands & Crash Barrels

Construction Safety

SPC-28 w/12" Handle

Safety Vests and Shirts Class 1, 2, and 3 Vests In Stock Class 2 Vests Illustrated

Hard Hats