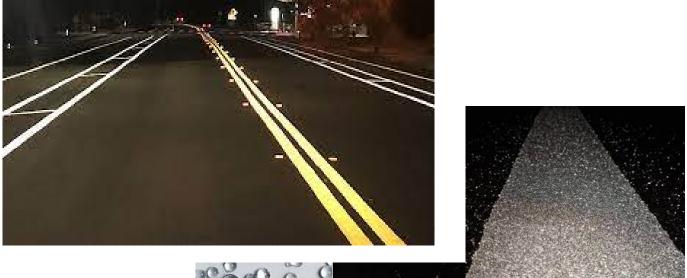

### Pavement markings

#### Engineered to provide performance, lasting value and extended life to your pavement marking program

Pre-cut ENNIS-FLINT<sup>®</sup> by PPG PREMARK<sup>®</sup> pavement markings are formulated with highquality resin, binder and aggregate for year-round application in any temperature.

Depending upon regulatory requirements or specific application purposes, *PreMark* pavement markings can be manufactured with visibility boosting retroreflective beads and/or safety enhancing anti-skid elements.

Intermixed and drop-on glass beads provide retroreflectivity for nighttime visibility of the pavement marking.