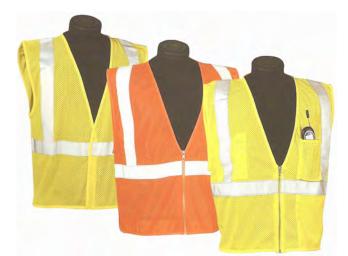

### Flag Stands & Crash Barrels

Construction Safety

SPC-28 w/12" Handle

Safety Vests and Shirts Class 1, 2, and 3 Vests In Stock Class 2 Vests Illustrated

Hard Hats