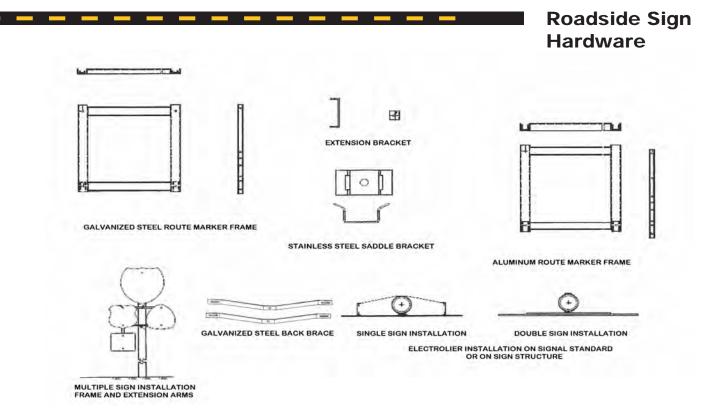

#### Sign Mounting Hardware

#### BAND AND BUCKLE SIGN INSTALLATION SYSTEM COMPONENTS

Use the **CABLE TIE SYSTEM** for simple, rapid installation. This system requires a minimum parts inventory, and does not require specialized installation tools.