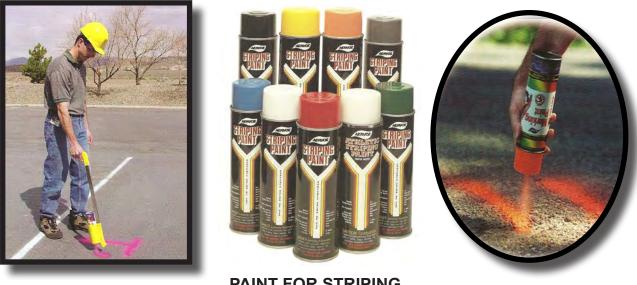

## **Car Stops - Speed Humps - Speed Bumps**

Die Cut Letters & Spray Paint

\_

### **MULTI-PURPOSE MARKING MATERIALS**

PAINT FOR STRIPING PAINT FOR SPRAYING CHALK FOR DRY MARKING