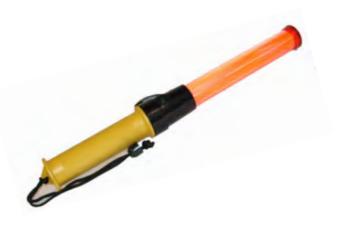

### Flashing Lights & Batteries

Hi-Intensity-Solar Powered-Dual Function LED-Flashing or Steady Burn-Hazard Light

LED Light Source-D Cell Powered Hazard Light-Flashing or Steady Burn

Traffic Wand-C Cell Powered-Flashing or Steady Burn-LED Illumination Light