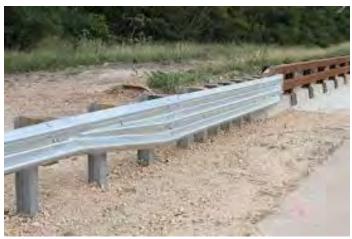

### Highway Guardrail

### MIDWEST GUARDRAIL SYSTEM (MGS) W-BEAM

12" W-BEAM RAIL HEIGHT: 31" RAIL SPLICE: MID-SPAN BETWEEN POSTS