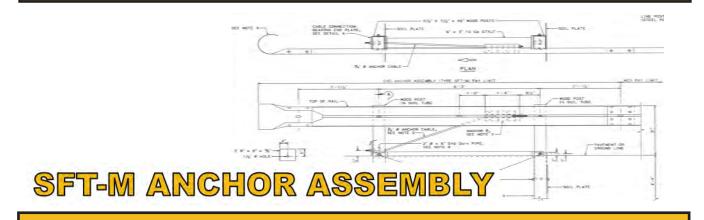

### Highway Guardrail

### MIDWEST GUARDRAIL SYSTEM (MGS) W-BEAM

12" W-BEAM RAIL HEIGHT: 31" RAIL SPLICE: MID-SPAN BETWEEN POSTS

### **WB 31" TRANSITION**

MGS 31 SPECIFICATIONS PEDESTRIAN BARRIERS BRIDGE CONNECTONS BURIED POST ANCHORS CABLE END ANCHORS TYPE A and B END CAPS RADIUSED RAIL MASH END TERMNAL SYSTEMS

RETURN SECTIONS STEEL POSTS TERMINAL SECTIONS TRANSITION SECTIONS THRIE-BEAM BARRIER WOOD POSTS WB TRANSITIONS HOT-DIPPED GALVANIZED FINISH