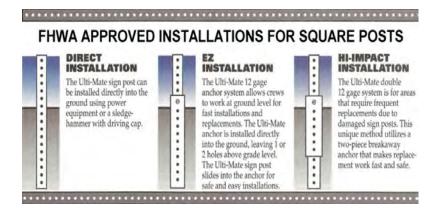

#### Sign Posts

SQUARE TUBE POST GALVANIZED OR PAINTED FINISH STANDARD SIZES AND COMPONENTS

POST DRIVER

CHANNEL "U" POST HOT-DIPPED GALVANIZED OR PAINTED FINISH-STOCKED IN 11 GAGE-STANDARD LENGTHS

GALVANIZED ROUND TUBE POST 2-3/8" OD X VARIABLE LENGTHS LIGHT OR HEAVY WALL THICKNESS

**Square Post Base Accessories** 

DELINEATOR POSTS 11 OR 13 GAGE

CHANNEL "U" SNO-POLES 11 GAGE - PAINTED - VARIABLE LENGTHS

Arrow Boards

ARROW BOARDS