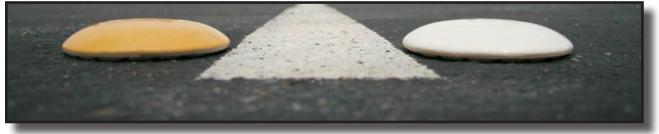

## **RAISED REFLECTIVE PAVEMENT MARKERS**

Model C80 & C40 High impact resistant polymer base and lens

### Model 828/828 AR Glass Face

Durable ABS plastic shell filled with an inert thermosetting compound

Standard Bituminous Adhesive Available In Four 13.75# Segments Per 55 Pound Box Palletized 36 Boxes Per Pallett

Meets State and Fed. Specs Impact Resistant Consistant Quality Rapid Setting

Flexible Bituminous Adhesive Available In Four 11.00# Segments Per 44 Pound Box