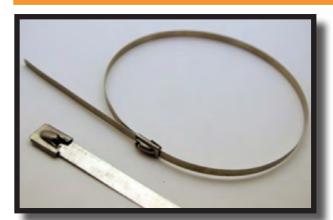

#### BAND AND BUCKLE SIGN INSTALLATION SYSTEM COMPONENTS

Use the **CABLE TIE SYSTEM** for simple, rapid installation. This system requires a minimum parts inventory, and does not require specialized installation tools.

STAINLESS STEEL CABLE TIE INSTALLATION SYSTEM COMPONENTS