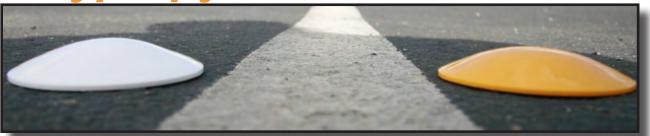

## **RAISED REFLECTIVE PAVEMENT MARKERS**

Model C80 & C40 High impact resistant polymer base and lens

### Model 828/828 AR Glass Face

Durable ABS plastic shell filled with an inert thermosetting compound

Standard Bituminous Adhesive Available In Four 13.75# Segments Per 55 Pound Box Palletized 36 Boxes Per Pallett

Meets State and Fed. Specs Impact Resistant Consistant Quality Rapid Setting

Flexible Bituminous Adhesive Available In Four 11.00# Segments Per 44 Pound Box