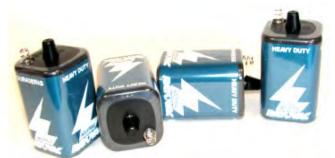

Flashing or Steady Burn-Flasher Light-Incandescent-6Volt Battery Powered

**D** Cell Batteries

**6 Volt, Spring Terminal Lantern Batteries** 

p: 530.823.6070 | e: info@interstatesales.com | w: www.interstatesales.com