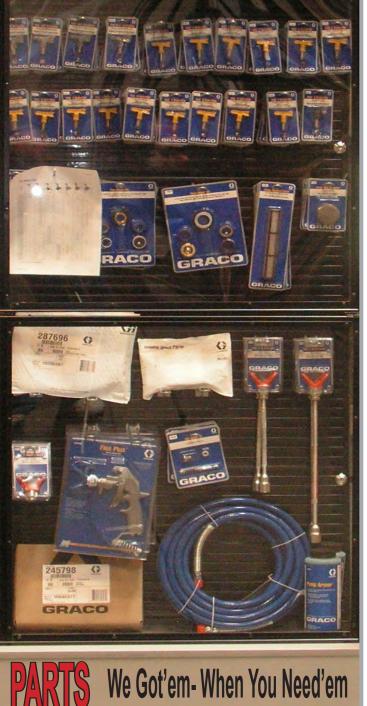

#### GRACO Equipment

LineLazer® 3900 Two Gun System

FieldLazer<sup>™</sup> S100 Field Marking System

GrindLazer<sup>™</sup> Scarifier Systems

LineDriver<sup>®</sup> Why walk when you can ride?

ThermoLazer® Thermo Striping Systems

**INTERSTATE SALES** 

**GRACO Products** 

# Sales - Parts - Service

Guns

Tips

Hoses

Wheels

metal beam guardrail thrie-beam barrier rail wood posts and blocks steel posts and blocks guardrail end treatments weed control mat glare screen