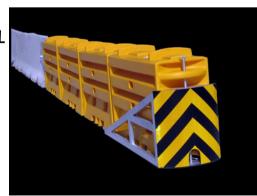

### **— — —** Cones Delineators Channelizers

### TRAFFIC CONES, AVAILABLE IN ORANGE OR GREEN WITH REFLECTIVE COLLARS HEIGHT (WEIGHT) CHOICES 36"(10#) 28"(10#) 28"(7#) 18"(5#) 18"(3#) 12"(1.5#)

PORTABLE DELINEATORS W/3" REFLECTIVE BANDS, 42" HEIGHT WITH 12# BASE