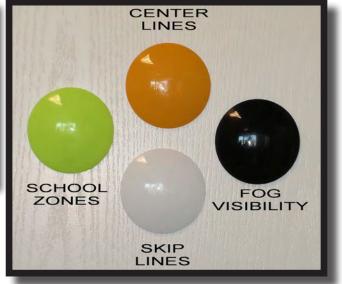

### **PLASTIC MARKERS**

Plastic Pavement Markers Lime Green - School Areas Black - Fog & Limited Visibility Areas White - Skip Lines and Edge Lines Yellow - Center Lines