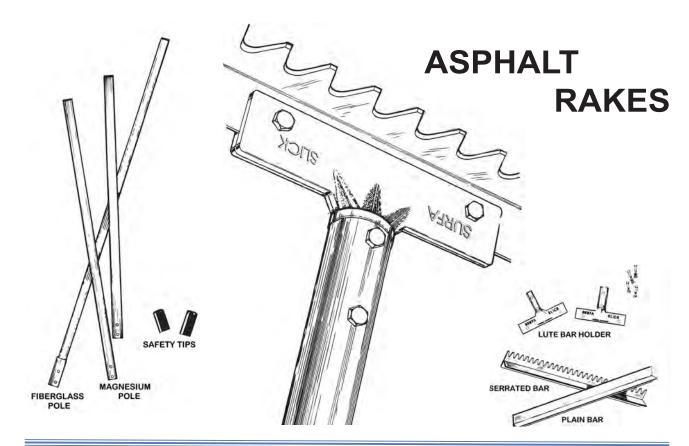

adhesives



**Right side view** 



### ADA Components





Wet Set w/Hardware and Glue Down w/Adhesive Panels 3'x4' panels in stock for your convienience





TYPICAL VEHICLE AND PEDESTRIAN CONTROL SIGNS TO COMPLY WITH THE AID TO DISABLED AMERICANS REQUIREMENTS



-



#### Sign Mounting Hardware







#### BAND AND BUCKLE SIGN INSTALLATION SYSTEM COMPONENTS





Use the **CABLE TIE SYSTEM** for simple, rapid installation. This system requires a minimum parts inventory, and does not require specialized installation tools.

STAINLESS STEEL CABLE TIE INSTALLATION SYSTEM COMPONENTS



## SIGN BLANKS, SHEETING, & VINYL





Please call for quotations on your sign material needs, and when ordering, specify punching, sheeting and corner radius requirements.









**INTERSTATE SALES** 





## **Car Stops - Speed Humps - Speed Bumps**







Die Cut Letters & Spray Paint



\_



### **MULTI-PURPOSE MARKING MATERIALS**



PAINT FOR STRIPING PAINT FOR SPRAYING CHALK FOR DRY MARKING



#### Regulatory Signs





Warning Signs



\_



Guide Signs

| E MAIN ST<br>D3<br>Johnson Bivd<br>NEXT SIGNAL<br>D3-2 | D4-1                                                                           | PARK &<br>RIDE<br>D4-2                                                            | REST AREA<br>1 MILE<br>D5-1                                                                                                                               | REST<br>AREA<br>D5-2