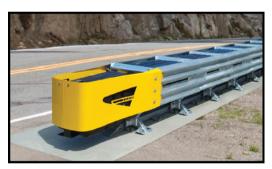

#### THRIE BEAM TRANSITION SECTION

**INTERSTATE SALES** 

Guard Rail End Treatments

QUADGUARD NCHRP 350 TAU-II NCHRP 350

QUADGUARD II NCHRP 350

TAU-M MASH

SLED (SENTRY LONGITUDINAL ENERGY DISSIPATER) MASH

QUADGUARD M10 MASH