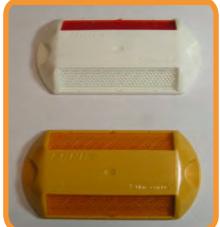

## **RAISED REFLECTIVE PAVEMENT MARKERS**

Model C80 & C40 High impact resistant polymer base and lens

### Model 828/828 AR Glass Face

Durable ABS plastic shell filled with an inert thermosetting compound

Standard Bituminous Adhesive Available In Four 13.75# Segments Per 55 Pound Box Palletized 36 Boxes Per Pallett

Meets State and Fed. Specs Impact Resistant Consistant Quality Rapid Setting

Flexible Bituminous Adhesive Available In Four 11.00# Segments Per 44 Pound Box