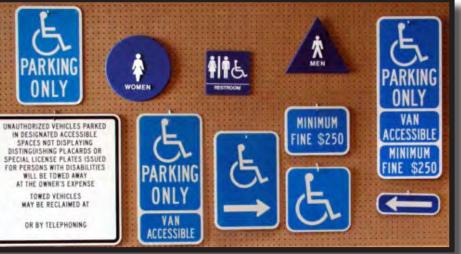

### ADA Components

Wet Set w/Hardware and Glue Down w/Adhesive Panels 3'x4' panels in stock for your convienience

TYPICAL VEHICLE AND PEDESTRIAN CONTROL SIGNS TO COMPLY WITH THE AID TO DISABLED AMERICANS REQUIREMENTS