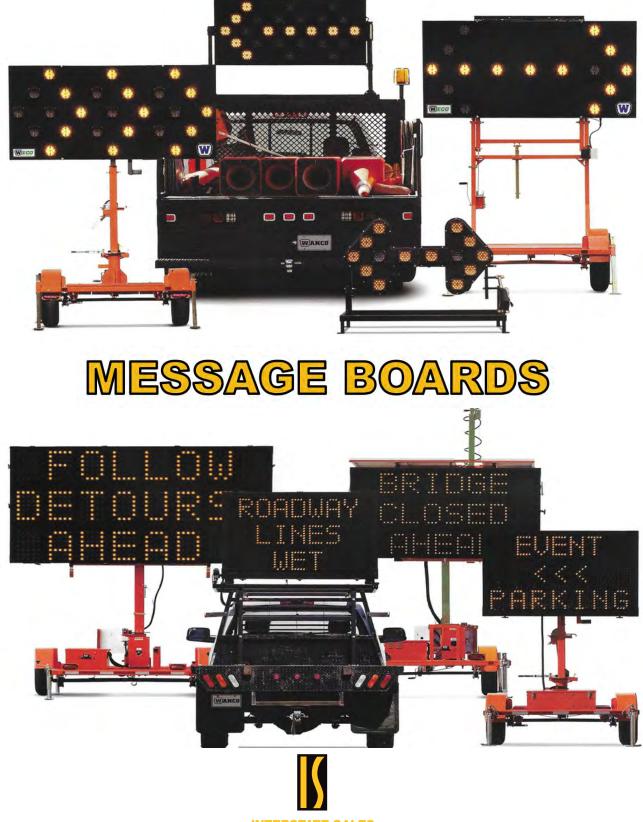

**Square Post Base Accessories** 

DELINEATOR POSTS 11 OR 13 GAGE

CHANNEL "U" SNO-POLES 11 GAGE - PAINTED - VARIABLE LENGTHS

Arrow Boards

ARROW BOARDS