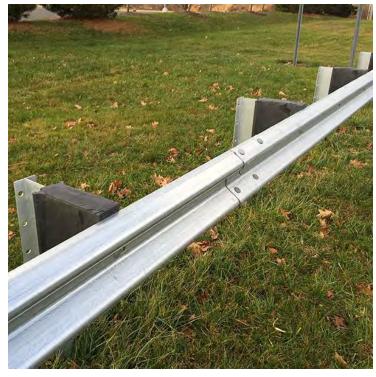

### Highway Guardrail

### MIDWEST GUARDRAIL SYSTEM (MGS) W-BEAM

12" W-BEAM RAIL HEIGHT: 31" RAIL SPLICE: MID-SPAN BETWEEN POSTS