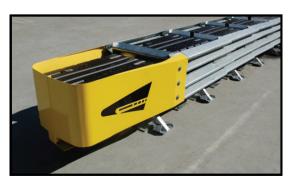

#### THRIE BEAM TRANSITION SECTION

**INTERSTATE SALES** 

Guard Rail End Treatments

QUADGUARD NCHRP 350 TAU-II NCHRP 350

QUADGUARD II NCHRP 350

TAU-M MASH

SLED (SENTRY LONGITUDINAL ENERGY DISSIPATER) MASH

QUADGUARD M10 MASH