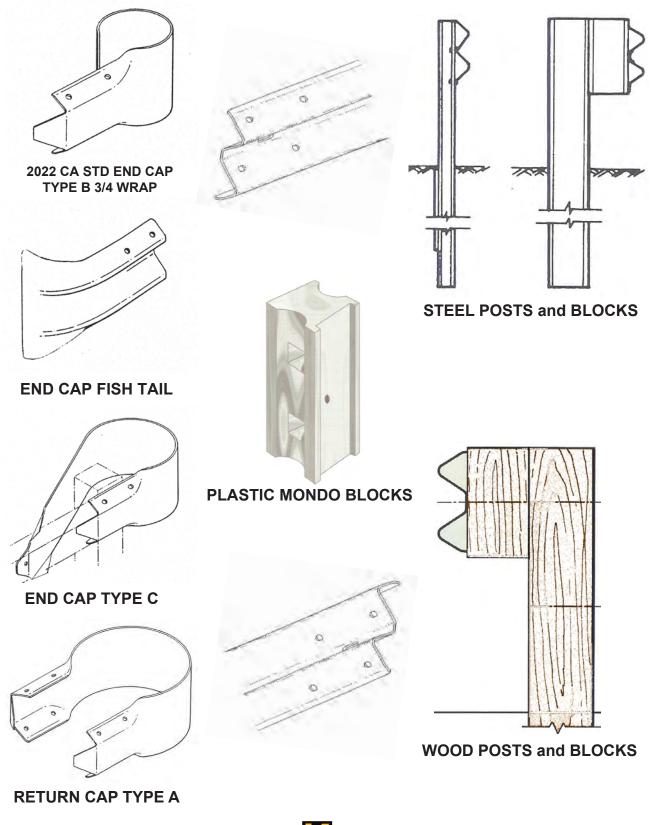

### **WB 31" TRANSITION**

MGS 31 SPECIFICATIONS PEDESTRIAN BARRIERS BRIDGE CONNECTONS BURIED POST ANCHORS CABLE END ANCHORS TYPE A and B END CAPS RADIUSED RAIL MASH END TERMNAL SYSTEMS

RETURN SECTIONS STEEL POSTS TERMINAL SECTIONS TRANSITION SECTIONS THRIE-BEAM BARRIER WOOD POSTS WB TRANSITIONS HOT-DIPPED GALVANIZED FINISH