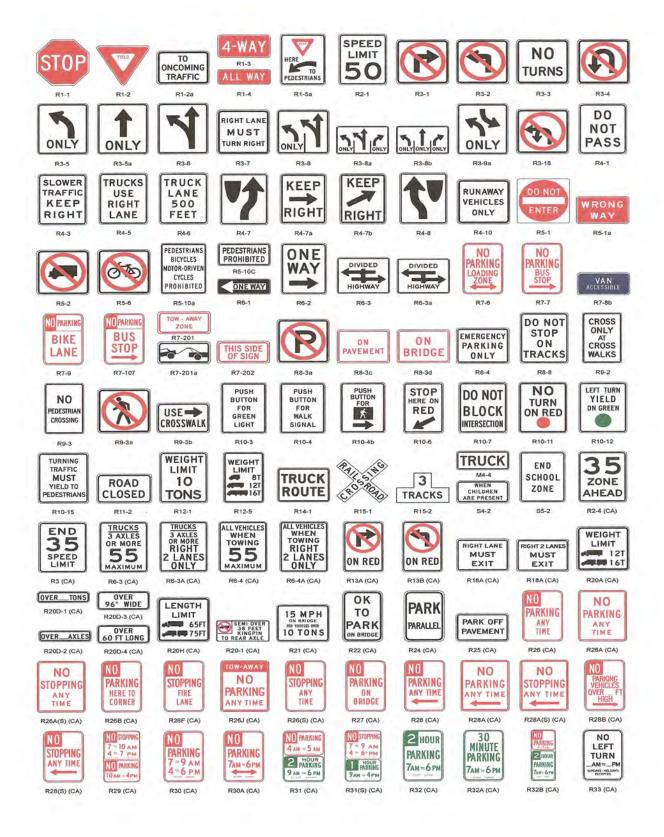

#### Regulatory Signs

Warning Signs

\_

Guide Signs

| E MAIN ST<br>D3<br>Johnson Bivd<br>NEXT SIGNAL<br>D3-2 | D4-1                                                                           | PARK &<br>RIDE<br>D4-2                                                            | REST AREA<br>1 MILE<br>D5-1                                                                                                                               | REST<br>AREA<br>D5-2                                                                                                                                                                    | YOSEMITE<br>NAT'L PARK<br>1/4 MILE<br>D7-1                                                      | WEIGH<br>STATION<br>1 MILE<br>D8-1                                      | D9-1                                                         | <b>H</b><br>D9-2                                                           | D9-3a                                                                                                                                                                                                                                                                                                                                                                                                                                                                                                                                                                                                                                                                                                                                                                                                                                                                                                                                                                                                                                                                                                                                                                                                                                                                                                                                                                                                                                                                                                                                                                                                                                                                                                                                                                                                                                                                                                                                                                                                                                                                                                                          |
|--------------------------------------------------------|--------------------------------------------------------------------------------|-----------------------------------------------------------------------------------|-----------------------------------------------------------------------------------------------------------------------------------------------------------|-----------------------------------------------------------------------------------------------------------------------------------------------------------------------------------------|-------------------------------------------------------------------------------------------------|-------------------------------------------------------------------------|--------------------------------------------------------------|----------------------------------------------------------------------------|--------------------------------------------------------------------------------------------------------------------------------------------------------------------------------------------------------------------------------------------------------------------------------------------------------------------------------------------------------------------------------------------------------------------------------------------------------------------------------------------------------------------------------------------------------------------------------------------------------------------------------------------------------------------------------------------------------------------------------------------------------------------------------------------------------------------------------------------------------------------------------------------------------------------------------------------------------------------------------------------------------------------------------------------------------------------------------------------------------------------------------------------------------------------------------------------------------------------------------------------------------------------------------------------------------------------------------------------------------------------------------------------------------------------------------------------------------------------------------------------------------------------------------------------------------------------------------------------------------------------------------------------------------------------------------------------------------------------------------------------------------------------------------------------------------------------------------------------------------------------------------------------------------------------------------------------------------------------------------------------------------------------------------------------------------------------------------------------------------------------------------|
| Ŀ.                                                     | D9-7                                                                           | D9-8                                                                              | D9-9                                                                                                                                                      | D9-11                                                                                                                                                                                   | D9-11a                                                                                          | D9-11b                                                                  | NEXT SERVICES<br>23 VILES<br>D9-17                           | BIKE ROUTE                                                                 | WEATHERINFO<br>TIME MAND TO<br>TSO 1230<br>96.3rm<br>D12-1                                                                                                                                                                                                                                                                                                                                                                                                                                                                                                                                                                                                                                                                                                                                                                                                                                                                                                                                                                                                                                                                                                                                                                                                                                                                                                                                                                                                                                                                                                                                                                                                                                                                                                                                                                                                                                                                                                                                                                                                                                                                     |
| Oakland<br>NEXT TO EXITS<br>E9                         | Brazos<br>River<br>1-3                                                         |                                                                                   |                                                                                                                                                           | F12                                                                                                                                                                                     | M1-1<br>Shield                                                                                  | LASSEN<br>16<br>COUNTY<br>M1-6                                          | 13<br>National<br>Possil<br>M1-7                             | JCT<br>M2-1                                                                | M3-1<br>SOUTH<br>M3-3                                                                                                                                                                                                                                                                                                                                                                                                                                                                                                                                                                                                                                                                                                                                                                                                                                                                                                                                                                                                                                                                                                                                                                                                                                                                                                                                                                                                                                                                                                                                                                                                                                                                                                                                                                                                                                                                                                                                                                                                                                                                                                          |
| M3-2<br>WEST<br>M3-4                                   | M4-1<br>BUSINESS<br>M4-3                                                       | <u>на-5</u><br>ЕND<br>ма-6                                                        | M4-7<br>BEGIN<br>M4-11                                                                                                                                    | END<br>M4-12                                                                                                                                                                            | M5-1                                                                                            | M6-1                                                                    | M6-2                                                         | M6-3<br>Redlands 30 →                                                      | M6-4<br>★ Salinas 50<br>Rediands 30 →                                                                                                                                                                                                                                                                                                                                                                                                                                                                                                                                                                                                                                                                                                                                                                                                                                                                                                                                                                                                                                                                                                                                                                                                                                                                                                                                                                                                                                                                                                                                                                                                                                                                                                                                                                                                                                                                                                                                                                                                                                                                                          |
| MG-6<br>Rediands 2<br>Stockton 5                       | RL-100                                                                         | RM-010<br>Mariposa 20                                                             | RM-120                                                                                                                                                    | R5-040                                                                                                                                                                                  | RS-070                                                                                          | RW-080                                                                  | RW-130                                                       | G1-1 (CA)<br>Rediands 2<br>Stockton 5<br>G1-4 (CA)<br>Rediands<br>Stockton | G1-7 (CA)<br>★ Salinas 50<br>Rosevine 5<br>Sacamento 23 ★<br>G1-10 (CA)<br>★ Mariposa<br>★ Fresno                                                                                                                                                                                                                                                                                                                                                                                                                                                                                                                                                                                                                                                                                                                                                                                                                                                                                                                                                                                                                                                                                                                                                                                                                                                                                                                                                                                                                                                                                                                                                                                                                                                                                                                                                                                                                                                                                                                                                                                                                              |
| G1-13 (CA)                                             | ← Fresho 25<br>Stockton 35 矛<br>G1-16 (CA)<br>Fairview<br>Road →<br>G8-22 (CA) | G1-19 (CA)<br>Cloverdale<br>CITY LIMIT<br>G9-5 (CA)                               | Rozevilie 53<br>Soziamento 23<br>Oskland 110<br>G5 (CA)                                                                                                   | Rediands →<br>G8-1 (CA)<br>CUYAMA RIVER<br>BOD OR RIAL<br>G11-1 (CA)<br>CUYAMA RIVER                                                                                                    | G8-4 (CA)<br>© EEL RIVER<br>© IDI HUM IDJ 22<br>G11-4.1 (CA)                                    | Chico →<br>G8-7 (CA)<br>01<br>01<br>HUM<br>0 RI44                       | Roseville<br>Sacramento +<br>G8-10 (CA)                      | Orange                                                                     | Stockton -><br>G8-16 (CA)<br>MISSION<br>SANTA CRUZ                                                                                                                                                                                                                                                                                                                                                                                                                                                                                                                                                                                                                                                                                                                                                                                                                                                                                                                                                                                                                                                                                                                                                                                                                                                                                                                                                                                                                                                                                                                                                                                                                                                                                                                                                                                                                                                                                                                                                                                                                                                                             |
| Stockton<br>G8-19 (CA)<br>MISSION<br>SANTA CRUZ        | G9-2 (CA)                                                                      | GOUNTY LINE<br>G10 (CA)<br>HISTORICAL                                             | G10B (CA)<br>Donner Pass<br>CLEV 7135 FT<br>G16 (CA)<br>ELEVATION                                                                                         | G11-2 (CA)                                                                                                                                                                              | GEORGE F. BUTLER<br>MEMORIAL BRIDGE<br>G11-4A (CA)<br>Marysville<br>Yuba City                   | G11-6 (CA)                                                              | G11-7 (CA)<br>080 South<br>Oakland<br>San Jose<br>Richt LANE | G11-8 (CA)                                                                 | Contraction of the second seco |
| G13-2 (CA)                                             | G14 (CA)<br>G14 (CA)<br>Salinas<br>Right Turn<br>1/4 Mile                      | G15 (CA)                                                                          | 3000 FT<br>G17 (CA)<br>ML Ning Jr Bird 34<br>Version Arr [1] 14<br>G23-3 (CA)<br>ML Ring Jr Bird 74<br>Version Arr 14<br>Version Arr 14<br>Version Arr 14 | RIGHT LANE<br>G20-1 (CA)<br>M L Rug 3: Bind 24<br>Wrenen Avr 0: 1/4<br>Bind Street<br>Sin Bernamer Avr 7/4<br>Sin Bernamer Avr 7/4<br>Sing Street T<br>Iowa Avenue 21/6<br>Maple Avenue | RIGHT LANE<br>G20-3 (CA)<br>TB<br>San Bernardino<br>G24-1 (CA)<br>Cos Angeles<br>San Bernardino | G20-5 (CA)<br>G20-5 (CA)<br>South<br>15 393<br>Riverside<br>Los Angeles | G20-7 (CA)                                                   | $\cap$                                                                     | G21-1 (CA)<br>Monterey<br>San Diego                                                                                                                                                                                                                                                                                                                                                                                                                                                                                                                                                                                                                                                                                                                                                                                                                                                                                                                                                                                                                                                                                                                                                                                                                                                                                                                                                                                                                                                                                                                                                                                                                                                                                                                                                                                                                                                                                                                                                                                                                                                                                            |
| G21-3 (CA)                                             | G22 (CA)                                                                       | G23-2 (CA)                                                                        | G23-4 (CA)                                                                                                                                                | G23-6 (CA)                                                                                                                                                                              | G24-3 (CA)                                                                                      | G24-4 (CA)                                                              | G24-5 (CA)                                                   | G24                                                                        | NEXT<br>RIGHT                                                                                                                                                                                                                                                                                                                                                                                                                                                                                                                                                                                                                                                                                                                                                                                                                                                                                                                                                                                                                                                                                                                                                                                                                                                                                                                                                                                                                                                                                                                                                                                                                                                                                                                                                                                                                                                                                                                                                                                                                                                                                                                  |
| G28-1 (CA)<br>Shield<br>G68-11 (CA)                    | G28-2 (CA)<br>Marker<br>METHANOL<br>G66-11A (CA)<br>DIESEL<br>G66-12A (CA)     | G27-2 (CA)<br>Marker<br>ELECTRIC<br>VEHICLE<br>CHARGING<br>STATION<br>G66-21 (CA) | G28-1 (CA)<br>Shield                                                                                                                                      | G28-2 (CA)<br>Marker                                                                                                                                                                    | G30 (CA)                                                                                        | G30A (CA)                                                               | G30B (CA)                                                    | G33-1 (CA)<br>NEXT<br>EXIT<br>OK<br>G66-56A (CA)                           | G58 (CA)                                                                                                                                                                                                                                                                                                                                                                                                                                                                                                                                                                                                                                                                                                                                                                                                                                                                                                                                                                                                                                                                                                                                                                                                                                                                                                                                                                                                                                                                                                                                                                                                                                                                                                                                                                                                                                                                                                                                                                                                                                                                                                                       |
|                                                        |                                                                                |                                                                                   |                                                                                                                                                           |                                                                                                                                                                                         |                                                                                                 |                                                                         |                                                              |                                                                            |                                                                                                                                                                                                                                                                                                                                                                                                                                                                                                                                                                                                                                                                                                                                                                                                                                                                                                                                                                                                                                                                                                                                                                                                                                                                                                                                                                                                                                                                                                                                                                                                                                                                                                                                                                                                                                                                                                                                                                                                                                                                                                                                |