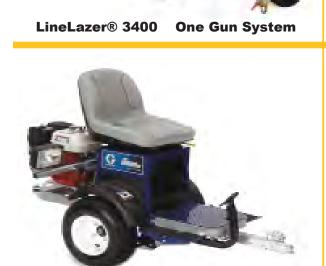

#### GRACO Equipment

LineLazer® 3900 Two Gun System

FieldLazer<sup>™</sup> S100 Field Marking System

GrindLazer<sup>™</sup> Scarifier Systems

LineDriver<sup>®</sup> Why walk when you can ride?

ThermoLazer® Thermo Striping Systems