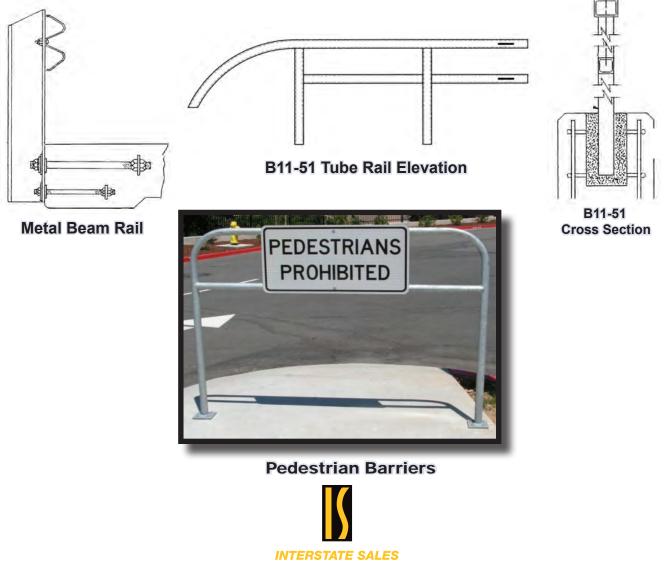

### **Installing CALTRANS B11-51**

**Bridge Railing** 

Typical Metal Tube Bridge Railing