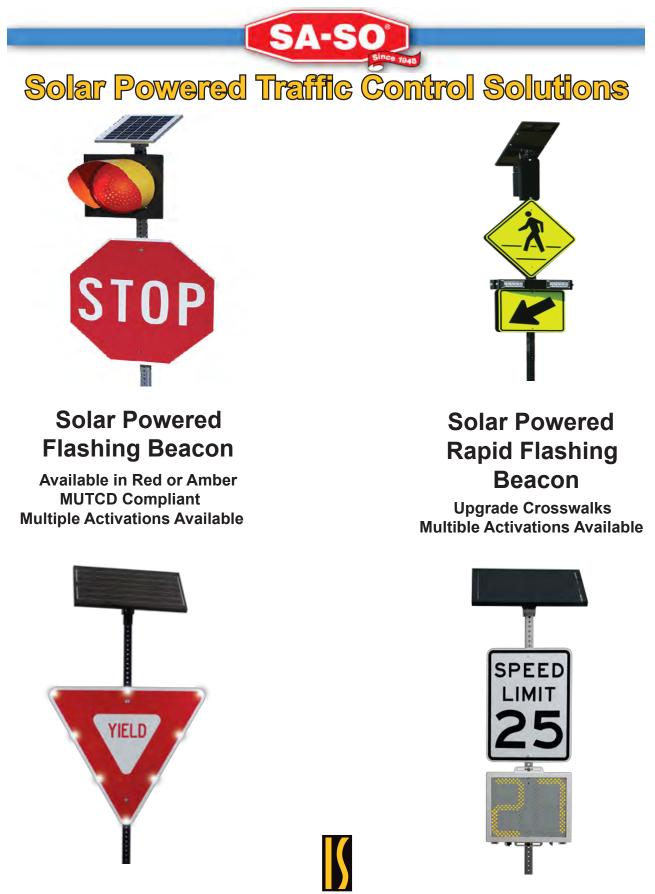

### OMEGA POST

NTPEP TESTED 200+ IMPACTS AT 70 MPH

#### BEST HIGH SPEED MANAGED LANE SOLUTION

- No fasteners to corrode
- Simple installation and replacement
  - Durable, high speed performance
    - Heavy load crash tolerant
- Type V Super high intensity sheeting
- Ultraviolet light, ozone, and hydrocarbon resistant
  - 100% made in the USA
    - MUTCD compliant
  - Category 1 Self Certified Device
    - Patent Pending