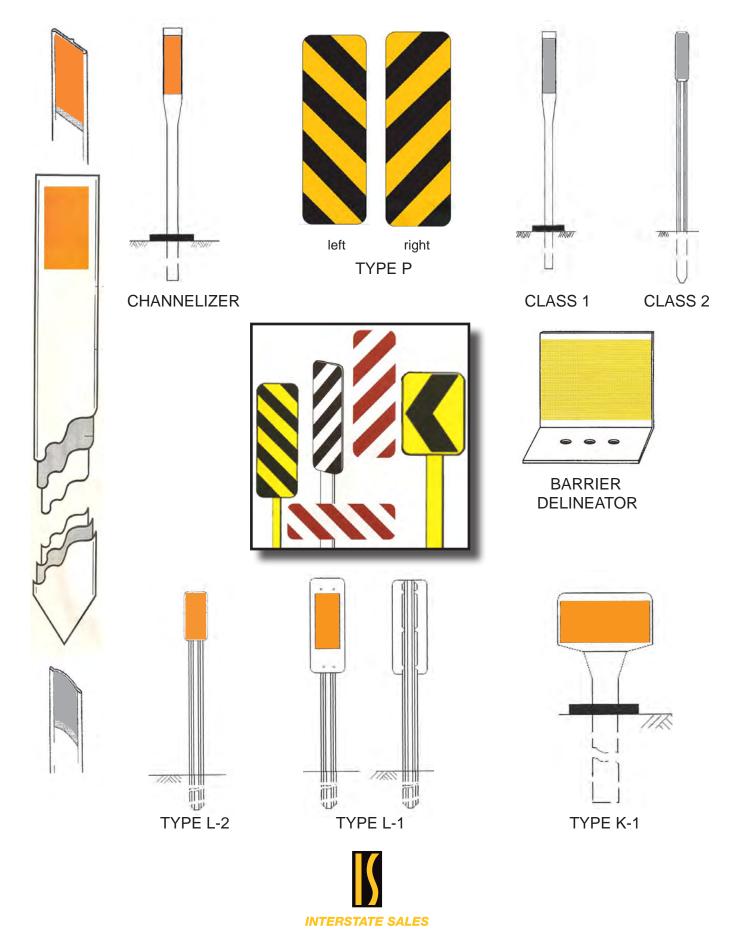

### Delineators

### **— — —** Cones Delineators Channelizers

### TRAFFIC CONES, AVAILABLE IN ORANGE OR GREEN WITH REFLECTIVE COLLARS HEIGHT (WEIGHT) CHOICES 36"(10#) 28"(10#) 28"(7#) 18"(5#) 18"(3#) 12"(1.5#)

PORTABLE DELINEATORS W/3" REFLECTIVE BANDS, 42" HEIGHT WITH 12# BASE