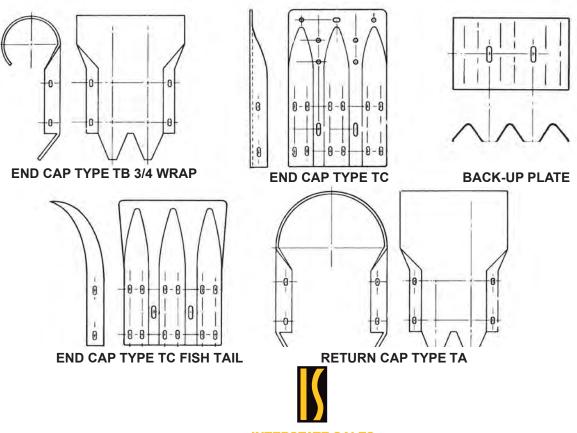

### **WB 31" TRANSITION**

MGS 31 SPECIFICATIONS PEDESTRIAN BARRIERS BRIDGE CONNECTONS BURIED POST ANCHORS CABLE END ANCHORS TYPE A and B END CAPS RADIUSED RAIL MASH END TERMNAL SYSTEMS

RETURN SECTIONS STEEL POSTS TERMINAL SECTIONS TRANSITION SECTIONS THRIE-BEAM BARRIER WOOD POSTS WB TRANSITIONS HOT-DIPPED GALVANIZED FINISH