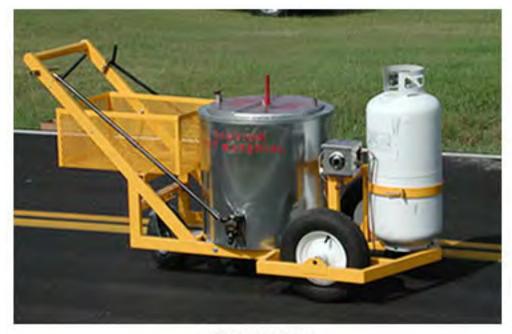

### **MODEL 1001 HOT MELT APPLICATOR**

Used to apply pavement and channel markers using bitumen adhesives

**Right side view** 