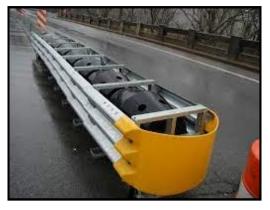

#### THRIE BEAM TRANSITION SECTION

**INTERSTATE SALES** 

Guard Rail End Treatments

QUADGUARD NCHRP 350 TAU-II NCHRP 350

QUADGUARD II NCHRP 350

TAU-M MASH

SLED (SENTRY LONGITUDINAL ENERGY DISSIPATER) MASH

QUADGUARD M10 MASH