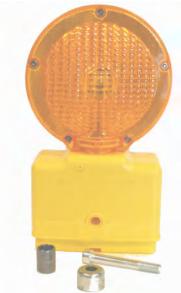

### Flashing Lights & Batteries

Hi-Intensity-Solar Powered-Dual Function LED-Flashing or Steady Burn-Hazard Light

LED Light Source-D Cell Powered Hazard Light-Flashing or Steady Burn

Traffic Wand-C Cell Powered-Flashing or Steady Burn-LED Illumination Light