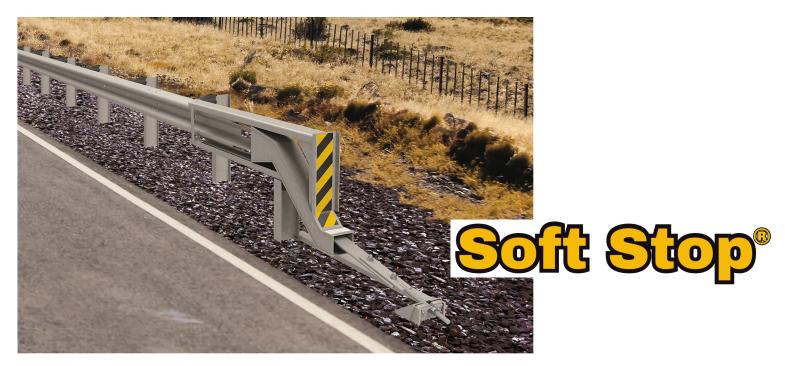

#### THRIE BEAM TRANSITION SECTION

**INTERSTATE SALES** 

Guard Rail End Treatments

QUADGUARD NCHRP 350 TAU-II NCHRP 350

QUADGUARD II NCHRP 350

TAU-M MASH

SLED (SENTRY LONGITUDINAL ENERGY DISSIPATER) MASH

QUADGUARD M10 MASH