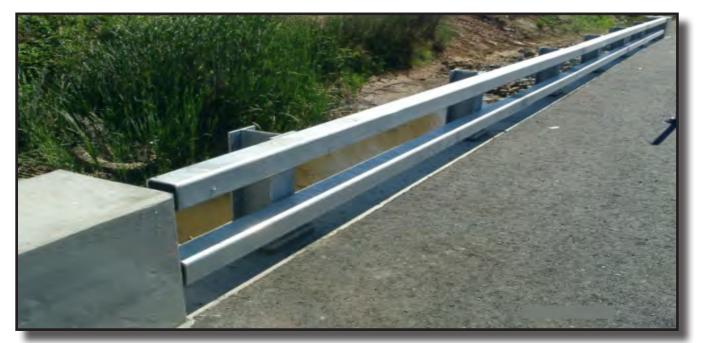

### **Installing CALTRANS B11-51**

**Bridge Railing** 

Typical Metal Tube Bridge Railing