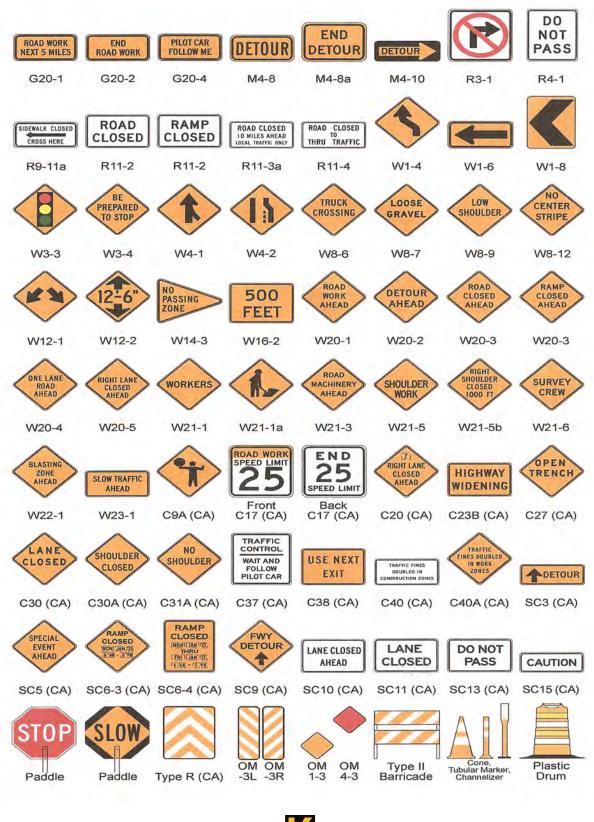

|



Construction Signs





#### GRACO Equipment



LineLazer® 3900 Two Gun System



FieldLazer<sup>™</sup> S100 Field Marking System



GrindLazer<sup>™</sup> Scarifier Systems



LineDriver<sup>®</sup> Why walk when you can ride?



ThermoLazer® Thermo Striping Systems



**INTERSTATE SALES** 

**GRACO Products** 

# Sales - Parts - Service



Guns



Tips





Hoses



Wheels





metal beam guardrail thrie-beam barrier rail wood posts and blocks steel posts and blocks guardrail end treatments weed control mat glare screen

## **Bridge Components**

tubular handrail metal tube bridge railing steel truss bridges beam bridges bridge flooring aluminum bridge railing thrie-beam bridge railing cattle guards

## **Pavement Markings**

pavement markers pavement marker adhesive bituminous applicator traffic paint mar